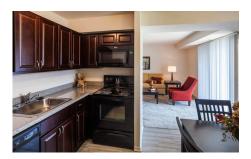

#### HIGHLIGHTS AT HOME

- Brand new kitchens with Whirlpool® refrigerator, electric range and dishwasher\*
- 30" Espresso cabinetry
- Granite appearance countertops
- Gray slate entry, bathroom, and kitchen floors
- White brickwork shower walls
- Espresso bathroom vanity
- Trifold medicine cabinet
- Elegant colonial style white doors
- Custom vinyl blinds for utmost privacy
- Satin nickel light fixtures and hardware
- Plush wall-to-wall carpeting
- Spacious rooms
- Extra large closets
- Energy efficient Certainteed® windows
- Oversized patio or balcony
- Individually controlled gas heating and air conditioning
- Efficient, individual hot water heater
- Individual covered private entrances
- Mail delivered to your door
- Comcast Xfinity or Verizon Fios available

## OPTIONAL FEATURES IN THE HOME

- Breakfast bar in the kitchen
- Over the range microwaves
- Refrigerators with ice makers
- Classic white ceramic tile baths